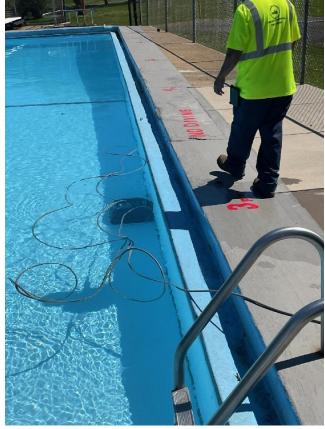

## Community /residential <u>Tasks/ Projects</u>

- Spring Clean-up
  - o Brush 20 loads
  - o Recycled 15 tons
- <u>Dix Memorial Pool/ Verling Park</u>
  - o Pool
    - Vacuum both pools
    - Cut grass
  - Cooke and Verling Park
    - Cut grass
- Water Tap Install
  - West Gordon Avenue
- Fire Hydrant repair
  - o None