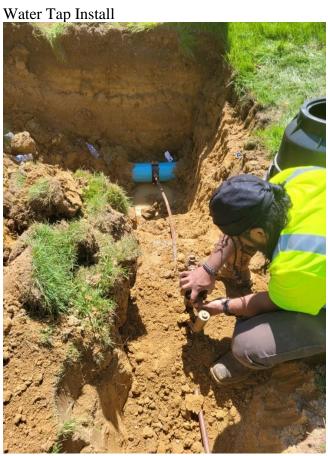

## Community /residential <u>Tasks/ Projects</u>

- Spring Clean-up
  - o Brush 20 loads
  - o Recycled 15 tons
- <u>Dix Memorial Pool/ Verling Park</u>
  - o Pool
    - Vacuum both pools
    - Cut grass
  - Cooke and Verling Park
    - Cut grass
- Water Tap Install
  - West Gordon Avenue
- Fire Hydrant repair
  - o None