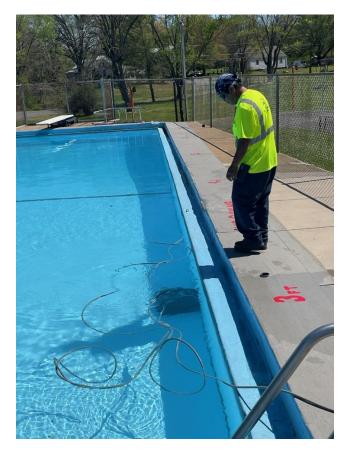

## Community /residential <u>Tasks/ Projects</u>

- Spring Clean-up
  - o Brush 20 loads
  - o Recycled 15 tons
- <u>Dix Memorial Pool/ Verling Park</u>
  - o Pool
    - Vacuum both pools
    - Cut grass
  - Cooke and Verling Park
    - Cut grass
- Water Tap Install
  - West Gordon Avenue
- Fire Hydrant repair
  - o None